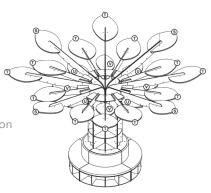

#### 4 Trees (360°)

The 4-sided Reading Tree configuration must be used and assembled with 4 Reading Tree Benches (\*sold separately).

4 Trees (360°)

178" W (at widest point)