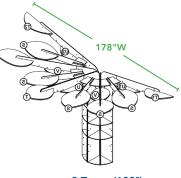

## 2 Trees (180°)

Secure to a wall to ensure proper stability. May be used with or without the Reading Tree Bench (\*sold separately).

2 Trees (180°)

178" W (at widest point)