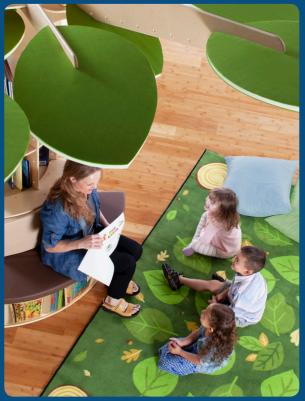

Reading Tree and Bench shown with Falling Leaves Carpet - 6x9 (55492) and Natural Pillows - Set of 3 (67604).