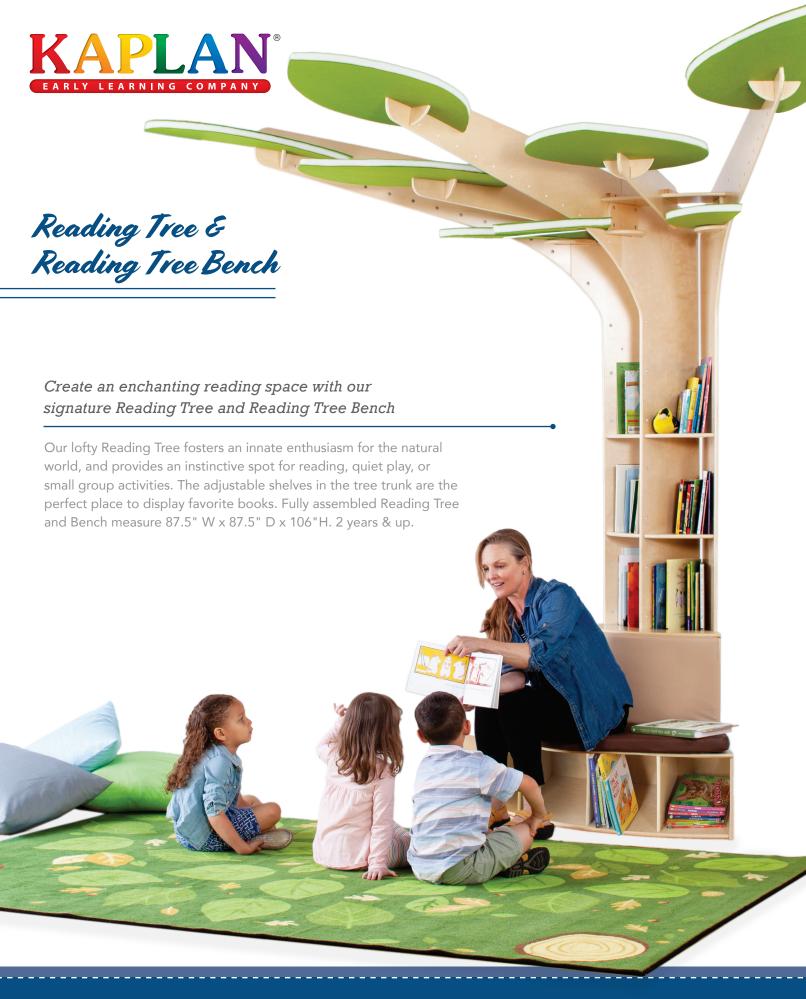

Reading Tree and Bench shown with Falling Leaves Carpet - 6x9 (55492) and Natural Pillows - Set of 3 (67604).

#### Features:

- Shelves in the tree trunk are the perfect place for favorite books or toys.
- Sanded holes along the branches create spaces to hang seasonal decorations and student projects.
- Natural toned leaves easily slide into branch slots.
- Comfortable four cubby bench with vinyl back and seat cushions sold separately.