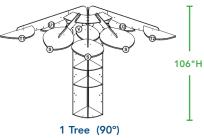

### 1 Tree (90°)

Fully assembled Reading Tree and Bench measure 87.5" W x 87.5" D x 106"H. Secure to a wall to ensure proper stability. May be used with or without the Reading Tree Bench (\*sold separately).

87.5" W (at widest point)